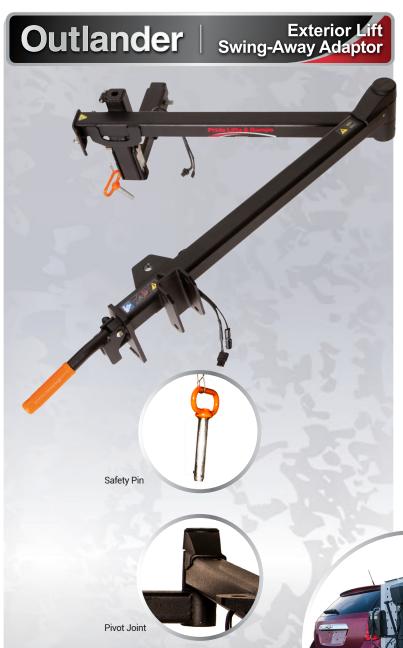

## **NEW FEATURES**

The newly redesigned Swing-Away Adaptor allows the Outlander Exterior Lift to effortlessly pivot away from a vehicle for even easier access to trunks, cargo spaces, lift gates and tailgates

New auto-latching mechanism features a larger diameter pivot post, ensuring increased strength, durability and smoother operation

Enlarged handle and safety locking pin provide improved usability

A lightweight, streamlined design with enhanced rust protection offer reliable Pride Tough™ quality with sleek aesthetics

Internally routed wiring harness eliminates pinched wires and protects against weather elements and exhaust heat

Compatible with Class II, III, IV hitches

350 lb. weight capacity

Weighs only 41 lbs.

The optional Swing-Away Adaptor allows an Outlander Lift to be easily pivoted away from the vehicle for easy access to the trunk, lift gate or tailgate.

Auto-Latch Mechanism Handle