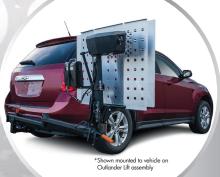

## **NEW FEATURES**

The newly redesigned Swing-Away Adaptor allows the Outlander Exterior Lift to effortlessly pivot away from a vehicle for even easier access to trunks, cargo spaces, lift gates and tailgates

Internally routed wiring harness eliminates pinched wires and protects against weather elements and exhaust heat

Compatible with Class II, III, IV hitches

350 lb. weight capacity

Weighs only 41 lbs.

The optional Swing-Away Adaptor allows an Outlander Lift to be easily pivoted away from the vehicle for easy access to the trunk, lift gate or tailgate.