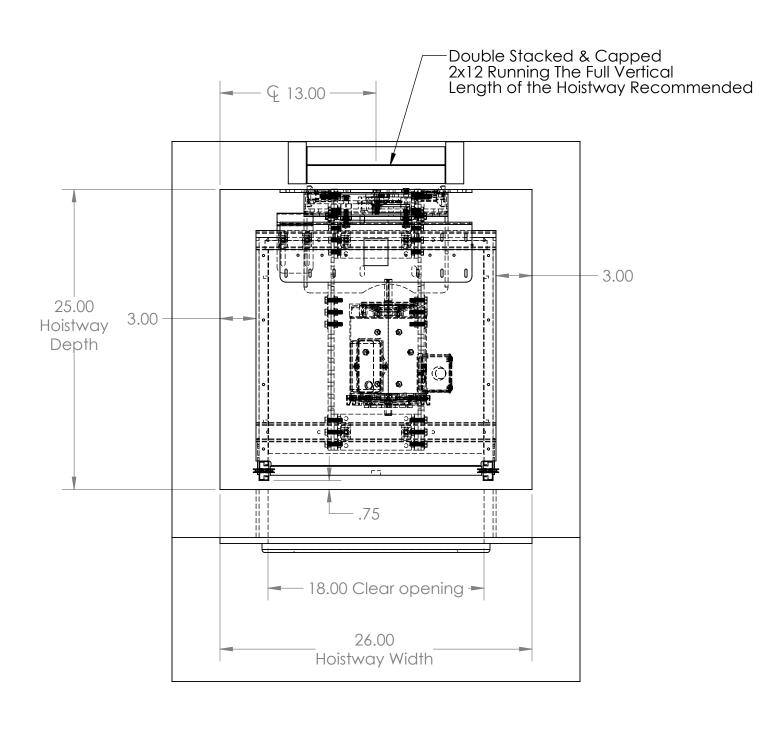

## Recommend Front Face of Hoistway Open for Installation

| Cab Size | 18 x 18 x 36 | White Laminate              | Single Opening | DO NOT SCALE DRAWING          | DRAWN JCE 5/29/20                                                                          | PROJECT NAME PROJECT LOCATION          |
|----------|--------------|-----------------------------|----------------|-------------------------------|--------------------------------------------------------------------------------------------|----------------------------------------|
| RH Locks | 2            | Bottom Mount                | 200lbs         | APPROVAL STATUS:              | PROPRIETARY AND CONFIDENTIAL  THE INFORMATION CONTAINED IN THIS DRAWING IS THE SOLE        | COMMENTS:                              |
| LH Locks | 0            | Doors & Frames BY<br>OTHERS |                | APPROVED AS NOTED             | PROPERTY OF PRECISION LIFT<br>INDUSTRIES, LLC.<br>ANY REPRODUCTION IN PART OR              |                                        |
|          |              |                             |                | REVISE AND RESUBMIT SIGNATURE | AS A WHOLE WITHOUT THE WRITTEN PERMISSION OF PRECISION LIFT INDUSTRIES, LLC IS PROHIBITED. | SIZE DWG, NO.  SCALE 1:16 SHEET 2 OF 4 |