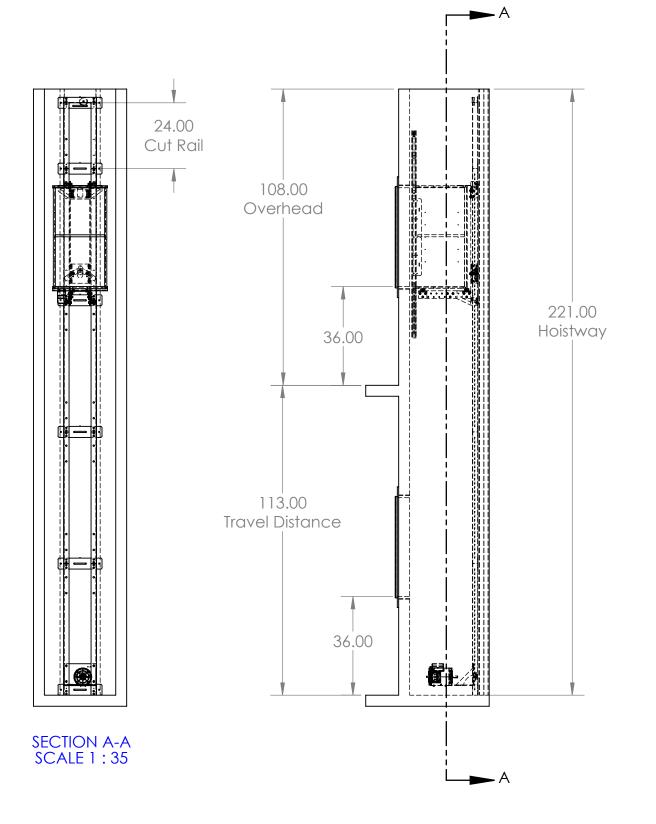

## Recommend Front Face of Hoistway Open for Installation

| Cab Size | 18 x 18 x 36 | White Laminate              | Single Opening | DO NOT SCALE DRAWING          | DRAWN JCE 5/29/20                                                                          | PROJECT NAME PROJECT LOCATION          |
|----------|--------------|-----------------------------|----------------|-------------------------------|--------------------------------------------------------------------------------------------|----------------------------------------|
| RH Locks | 2            | Bottom Mount                | 200lbs         | APPROVAL STATUS:              | PROPRIETARY AND CONFIDENTIAL  THE INFORMATION CONTAINED IN THIS DRAWING IS THE SOLE        | COMMENTS:                              |
| LH Locks | 0            | Doors & Frames BY<br>OTHERS |                | APPROVED AS NOTED             | PROPERTY OF PRECISION LIFT<br>INDUSTRIES, LLC.<br>ANY REPRODUCTION IN PART OR              |                                        |
|          |              |                             |                | REVISE AND RESUBMIT SIGNATURE | AS A WHOLE WITHOUT THE WRITTEN PERMISSION OF PRECISION LIFT INDUSTRIES, LLC IS PROHIBITED. | SIZE DWG, NO.  SCALE 1:16 SHEET 2 OF 4 |