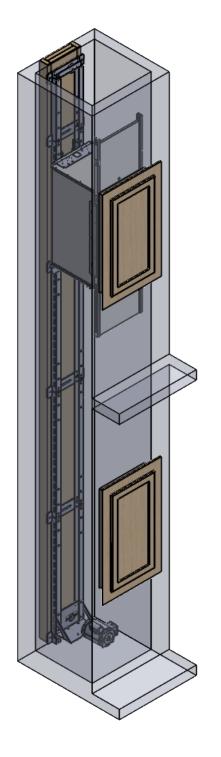

| Cab Size | 18 x 18 x 36 | White Laminate              | Single Opening | – DO NOT SCALE DRAWING        | DRAWN JCE 5/29/20 PROPRIETARY AND CONFIDENTIAL                                             |                        |
|----------|--------------|-----------------------------|----------------|-------------------------------|--------------------------------------------------------------------------------------------|------------------------|
| RH Locks | 2            | Bottom Mount                | 200lbs         | APPROVAL STATUS:              | THE INFORMATION CONTAINED IN THIS DRAWING IS THE SOLE                                      |                        |
| LH Locks | 0            | Doors & Frames BY<br>OTHERS |                | APPROVED AS NOTED             | PROPERTY OF PRECISION LIFT INDUSTRIES, LLC. ANY REPRODUCTION IN PART OR                    |                        |
|          |              |                             |                | REVISE AND RESUBMIT SIGNATURE | AS A WHOLE WITHOUT THE WRITTEN PERMISSION OF PRECISION LIFT INDUSTRIES, LLC IS PROHIBITED. | SIZE   DWG, NO.   REV. |

## Recommend Front Face of Hoistway Open for Installation

| Cab Size | 18 x 18 x 36 | White Laminate              | Single Opening | DO NOT SCALE DRAWING          | DRAWN JCE 5/29/20                                                                          | PROJECT NAME PROJECT LOCATION          |
|----------|--------------|-----------------------------|----------------|-------------------------------|--------------------------------------------------------------------------------------------|----------------------------------------|
| RH Locks | 2            | Bottom Mount                | 200lbs         | APPROVAL STATUS:              | PROPRIETARY AND CONFIDENTIAL  THE INFORMATION CONTAINED IN THIS DRAWING IS THE SOLE        | COMMENTS:                              |
| LH Locks | 0            | Doors & Frames BY<br>OTHERS |                | APPROVED AS NOTED             | PROPERTY OF PRECISION LIFT<br>INDUSTRIES, LLC.<br>ANY REPRODUCTION IN PART OR              |                                        |
|          |              |                             |                | REVISE AND RESUBMIT SIGNATURE | AS A WHOLE WITHOUT THE WRITTEN PERMISSION OF PRECISION LIFT INDUSTRIES, LLC IS PROHIBITED. | SIZE DWG, NO.  SCALE 1:16 SHEET 2 OF 4 |