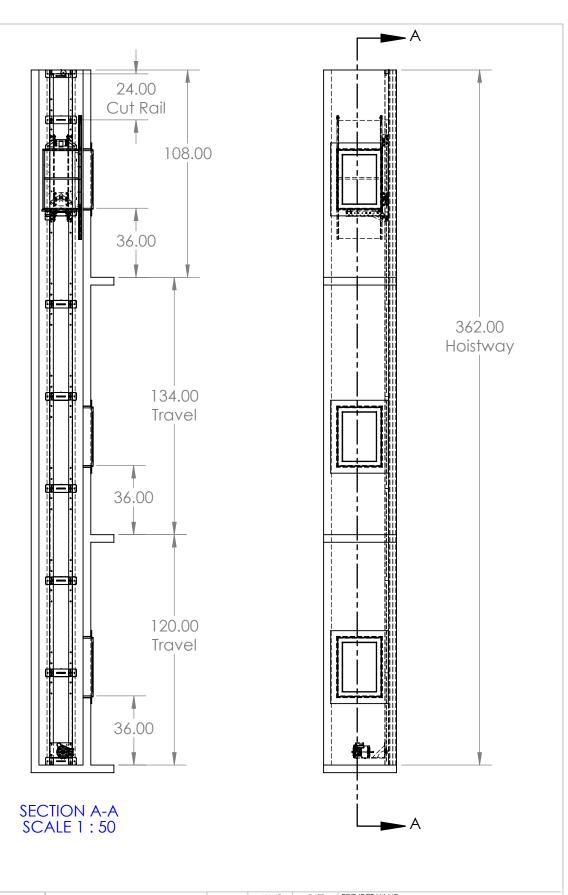

| Cab Size                | 22 x 18 x 30 | Stainless Steel             | Single Opening                      | DO NOT SCALE DRAWING          | DRAWN JCE 5/4/20 PROPRIETARY AND CONFIDENTIAL                                              |            |              |
|-------------------------|--------------|-----------------------------|-------------------------------------|-------------------------------|--------------------------------------------------------------------------------------------|------------|--------------|
| RH Locks                | 3            | Bottom Mount                | 200lbs                              | APPROVAL STATUS:              | THE INFORMATION CONTAINED IN THIS DRAWING IS THE SOLE                                      |            |              |
| LH Locks                | 0            | Doors & Frames BY<br>OTHERS | Machiine Access Door-Kill<br>Switch | APPROVED AS NOTED             | PROPERTY OF PRECISION LIFT<br>INDUSTRIES, LLC.<br>ANY REPRODUCTION IN PART OR              |            |              |
| Gate Switch on Car Gate |              |                             |                                     | REVISE AND RESUBMIT SIGNATURE | AS A WHOLE WITHOUT THE WRITTEN PERMISSION OF PRECISION LIFT INDUSTRIES, LLC IS PROHIBITED. | SCALE 1:16 | SHEET 1 OF 4 |

## Recommend Front Face of Hoistway Open for Installation

|   | Cab Size                | 22 x 18 x 30 | Stainless Steel             | Single Opening                      |                                               | DRAWN                                                   | JCE                                                    |                             | PROJECT NAME     |  |
|---|-------------------------|--------------|-----------------------------|-------------------------------------|-----------------------------------------------|---------------------------------------------------------|--------------------------------------------------------|-----------------------------|------------------|--|
|   | RH Locks                | 3            | Bottom Mount                | 200lbs                              | DO NOT SCALE DRAWING                          | PROPRIETARY AND CONFIDENTIA THE INFORMATION CONTAINED I |                                                        | NFIDENTIAL                  | PROJECT LOCATION |  |
| 7 | LH Locks                | 0            | Doors & Frames BY<br>OTHERS | Machiine Access Door-Kill<br>Switch | APPROVAL STATUS:  APPROVED  APPROVED AS NOTED | THIS DRAW<br>PROPERTY<br>INDUSTRIES<br>ANY REPRO        | /ING IS THE S<br>OF PRECISIC<br>S, LLC.<br>ODUCTION II | OLE<br>DN LIFT<br>N PART OR | COMMENTS:        |  |
|   | Gate Switch on Car Gate |              |                             |                                     | REVISE AND RESUBMIT SIGNATURE                 | WRITTEN P                                               | dle without<br>Ermission c<br>I Lift Industi<br>D.     | )F                          | SZE              |  |