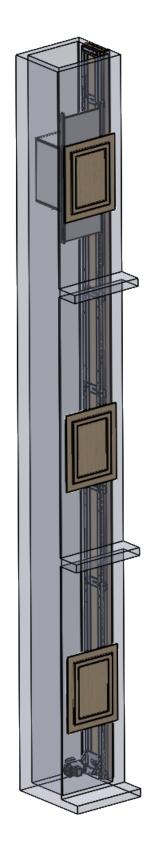

| Cab Size                | 22 x 18 x 30 | Stainless Steel             | Single Opening                      | DO NOT SCALE DRAWING          | DRAWN JCE 5/4/20 PROPRIETARY AND CONFIDENTIAL                                              |            |              |
|-------------------------|--------------|-----------------------------|-------------------------------------|-------------------------------|--------------------------------------------------------------------------------------------|------------|--------------|
| RH Locks                | 3            | Bottom Mount                | 200lbs                              | APPROVAL STATUS:              | THE INFORMATION CONTAINED IN THIS DRAWING IS THE SOLE                                      |            |              |
| LH Locks                | 0            | Doors & Frames BY<br>OTHERS | Machiine Access Door-Kill<br>Switch | APPROVED AS NOTED             | PROPERTY OF PRECISION LIFT<br>INDUSTRIES, LLC.<br>ANY REPRODUCTION IN PART OR              |            |              |
| Gate Switch on Car Gate |              |                             |                                     | REVISE AND RESUBMIT SIGNATURE | AS A WHOLE WITHOUT THE WRITTEN PERMISSION OF PRECISION LIFT INDUSTRIES, LLC IS PROHIBITED. | SCALE 1:16 | SHEET 1 OF 4 |

## Recommend Front Face of Hoistway Open for Installation

|   | Cab Size                | 22 x 18 x 30 | Stainless Steel             | Single Opening                      |                                               | DRAWN                                                   | JCE                                                    |                             | PROJECT NAME     |  |
|---|-------------------------|--------------|-----------------------------|-------------------------------------|-----------------------------------------------|---------------------------------------------------------|--------------------------------------------------------|-----------------------------|------------------|--|
|   | RH Locks                | 3            | Bottom Mount                | 200lbs                              | DO NOT SCALE DRAWING                          | PROPRIETARY AND CONFIDENTIA THE INFORMATION CONTAINED I |                                                        | NFIDENTIAL                  | PROJECT LOCATION |  |
| 7 | LH Locks                | 0            | Doors & Frames BY<br>OTHERS | Machiine Access Door-Kill<br>Switch | APPROVAL STATUS:  APPROVED  APPROVED AS NOTED | THIS DRAW<br>PROPERTY<br>INDUSTRIES<br>ANY REPRO        | /ING IS THE S<br>OF PRECISIC<br>S, LLC.<br>ODUCTION II | OLE<br>DN LIFT<br>N PART OR | COMMENTS:        |  |
|   | Gate Switch on Car Gate |              |                             |                                     | REVISE AND RESUBMIT SIGNATURE                 | WRITTEN P                                               | dle without<br>Ermission c<br>I Lift Industi<br>D.     | )F                          | SZE              |  |