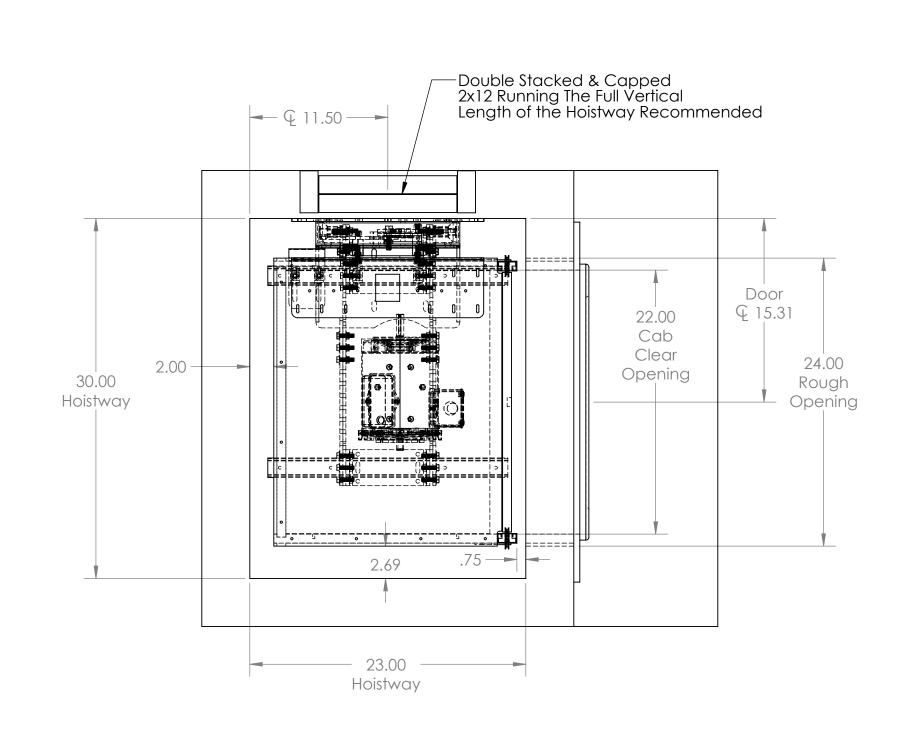

| Cab Size                | 22 x 18 x 30 | Stainless Steel             | Single Opening                      | DO NOT SCALE DRAWING          | DRAWN JCE 5/4/20 PROPRIETARY AND CONFIDENTIAL                                              |            |              |
|-------------------------|--------------|-----------------------------|-------------------------------------|-------------------------------|--------------------------------------------------------------------------------------------|------------|--------------|
| RH Locks                | 3            | Bottom Mount                | 200lbs                              | APPROVAL STATUS:              | THE INFORMATION CONTAINED IN THIS DRAWING IS THE SOLE                                      |            |              |
| LH Locks                | 0            | Doors & Frames BY<br>OTHERS | Machiine Access Door-Kill<br>Switch | APPROVED AS NOTED             | PROPERTY OF PRECISION LIFT<br>INDUSTRIES, LLC.<br>ANY REPRODUCTION IN PART OR              |            |              |
| Gate Switch on Car Gate |              |                             |                                     | REVISE AND RESUBMIT SIGNATURE | AS A WHOLE WITHOUT THE WRITTEN PERMISSION OF PRECISION LIFT INDUSTRIES, LLC IS PROHIBITED. | SCALE 1:16 | SHEET 1 OF 4 |

## Recommend Front Face of Hoistway Open for Installation

|   | Cab Size                | 22 x 18 x 30 | Stainless Steel             | Single Opening                      |                                               | DRAWN                                                   | JCE                                                    |                             | PROJECT NAME     |  |
|---|-------------------------|--------------|-----------------------------|-------------------------------------|-----------------------------------------------|---------------------------------------------------------|--------------------------------------------------------|-----------------------------|------------------|--|
|   | RH Locks                | 3            | Bottom Mount                | 200lbs                              | DO NOT SCALE DRAWING                          | PROPRIETARY AND CONFIDENTIA THE INFORMATION CONTAINED I |                                                        | NFIDENTIAL                  | PROJECT LOCATION |  |
| 7 | LH Locks                | 0            | Doors & Frames BY<br>OTHERS | Machiine Access Door-Kill<br>Switch | APPROVAL STATUS:  APPROVED  APPROVED AS NOTED | THIS DRAW<br>PROPERTY<br>INDUSTRIES<br>ANY REPRO        | /ING IS THE S<br>OF PRECISIC<br>S, LLC.<br>ODUCTION II | OLE<br>DN LIFT<br>N PART OR | COMMENTS:        |  |
|   | Gate Switch on Car Gate |              |                             |                                     | REVISE AND RESUBMIT SIGNATURE                 | WRITTEN P                                               | dle without<br>Ermission c<br>I Lift Industi<br>D.     | )F                          | SZE              |  |