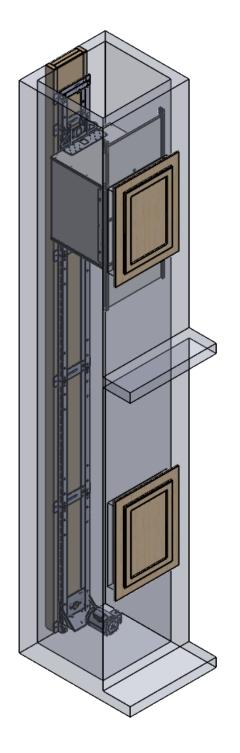

| Cab Size | 24 x 22 x 30 | White Laminate              | Single Opening | DO NOT SCALE DRAWING                   | DRAWN JCE 5/4/20 PROPRIETARY AND CONFIDENTIAL                                              |                        |
|----------|--------------|-----------------------------|----------------|----------------------------------------|--------------------------------------------------------------------------------------------|------------------------|
| RH Locks | 0            | Bottom Mount                | 200lbs         | DO NOT SCALE DRAWING  APPROVAL STATUS: | THE INFORMATION CONTAINED IN THIS DRAWING IS THE SOLE                                      |                        |
| LH Locks | 2            | Doors & Frames BY<br>OTHERS |                | APPROVED AS NOTED                      | PROPERTY OF PRECISION LIFT INDUSTRIES, LLC. ANY REPRODUCTION IN PART OR                    |                        |
|          |              |                             |                | REVISE AND RESUBMIT SIGNATURE          | AS A WHOLE WITHOUT THE WRITTEN PERMISSION OF PRECISION LIFT INDUSTRIES, LLC IS PROHIBITED. | SIZE   DWG, NO.   REV. |

## Recommend Front Face of Hoistway Open for Installation

| Cab Size | 24 x 22 x 30 | White Laminate              | Single Opening |                      | DRAWN JCE 5/4/20                                                        | PROJECT LOCATION |              |
|----------|--------------|-----------------------------|----------------|----------------------|-------------------------------------------------------------------------|------------------|--------------|
| RH Locks | 0            | Bottom Mount                | 200lbs         | DO NOT SCALE DRAWING | PROPRIETARY AND CONFIDENTIAL THE INFORMATION CONTAINED IN               |                  |              |
|          |              |                             |                | APPROVAL STATUS:     | THIS DRAWING IS THE SOLE                                                | COMMENTS:        |              |
| LH Locks | 2            | Doors & Frames BY<br>OTHERS |                | APPROVED AS NOTED    | PROPERTY OF PRECISION LIFT INDUSTRIES, LLC. ANY REPRODUCTION IN PART OR |                  |              |
|          |              |                             |                | REVISE AND RESUBMIT  | AS A WHOLE WITHOUT THE WRITTEN PERMISSION OF                            | SIZE DWG. NO.    | REV.         |
|          |              |                             |                | SIGNATURE            | PRECISION LIFT INDUSTRIES, LLC IS                                       | A                |              |
|          |              |                             |                |                      | PROHIBITED.                                                             | SCALE 1:16       | SHEET 2 OF 4 |