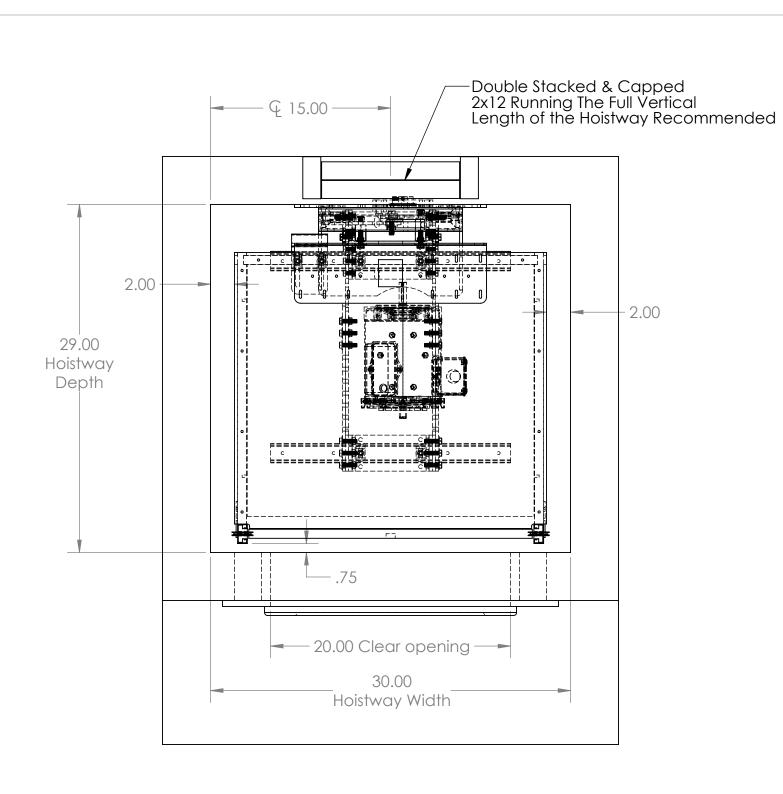

## Recommend Front Face of Hoistway Open for Installation

| Cab Size | 24 x 22 x 30 | White Laminate              | Single Opening |                      | DRAWN JCE 5/4/20                                                        | PROJECT LOCATION |              |
|----------|--------------|-----------------------------|----------------|----------------------|-------------------------------------------------------------------------|------------------|--------------|
| RH Locks | 0            | Bottom Mount                | 200lbs         | DO NOT SCALE DRAWING | PROPRIETARY AND CONFIDENTIAL THE INFORMATION CONTAINED IN               |                  |              |
|          |              |                             |                | APPROVAL STATUS:     | THIS DRAWING IS THE SOLE                                                | COMMENTS:        |              |
| LH Locks | 2            | Doors & Frames BY<br>OTHERS |                | APPROVED AS NOTED    | PROPERTY OF PRECISION LIFT INDUSTRIES, LLC. ANY REPRODUCTION IN PART OR |                  |              |
|          |              |                             |                | REVISE AND RESUBMIT  | AS A WHOLE WITHOUT THE WRITTEN PERMISSION OF                            | SIZE DWG. NO.    | REV.         |
|          |              |                             |                | SIGNATURE            | PRECISION LIFT INDUSTRIES, LLC IS                                       | A                |              |
|          |              |                             |                |                      | PROHIBITED.                                                             | SCALE 1:16       | SHEET 2 OF 4 |