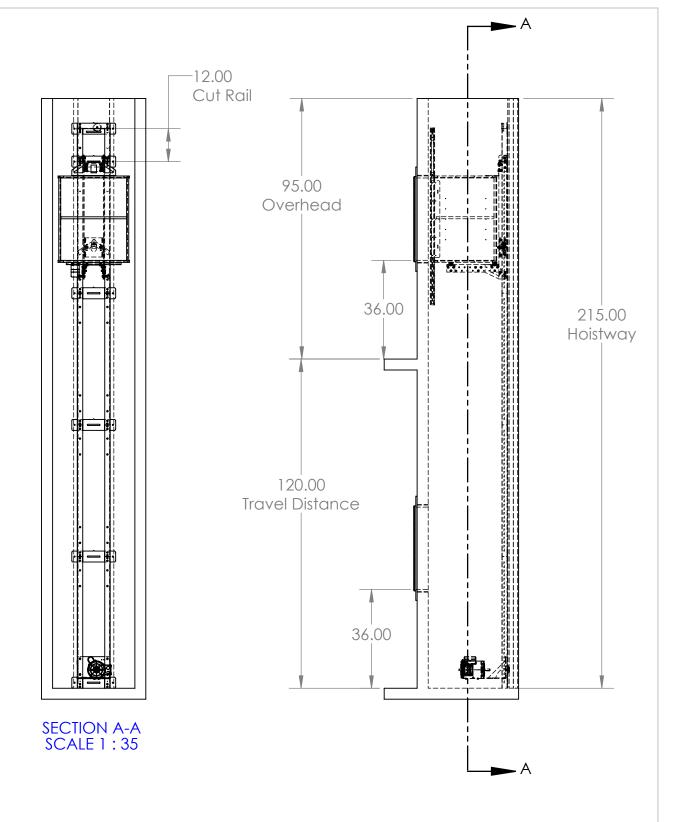

| Cab Size | 24 x 22 x 30 | White Laminate              | Single Opening | DO NOT SCALE DRAWING                   | DRAWN JCE 5/4/20 PROPRIETARY AND CONFIDENTIAL                                              |                        |
|----------|--------------|-----------------------------|----------------|----------------------------------------|--------------------------------------------------------------------------------------------|------------------------|
| RH Locks | 0            | Bottom Mount                | 200lbs         | DO NOT SCALE DRAWING  APPROVAL STATUS: | THE INFORMATION CONTAINED IN THIS DRAWING IS THE SOLE                                      |                        |
| LH Locks | 2            | Doors & Frames BY<br>OTHERS |                | APPROVED AS NOTED                      | PROPERTY OF PRECISION LIFT INDUSTRIES, LLC. ANY REPRODUCTION IN PART OR                    |                        |
|          |              |                             |                | REVISE AND RESUBMIT SIGNATURE          | AS A WHOLE WITHOUT THE WRITTEN PERMISSION OF PRECISION LIFT INDUSTRIES, LLC IS PROHIBITED. | SIZE   DWG, NO.   REV. |