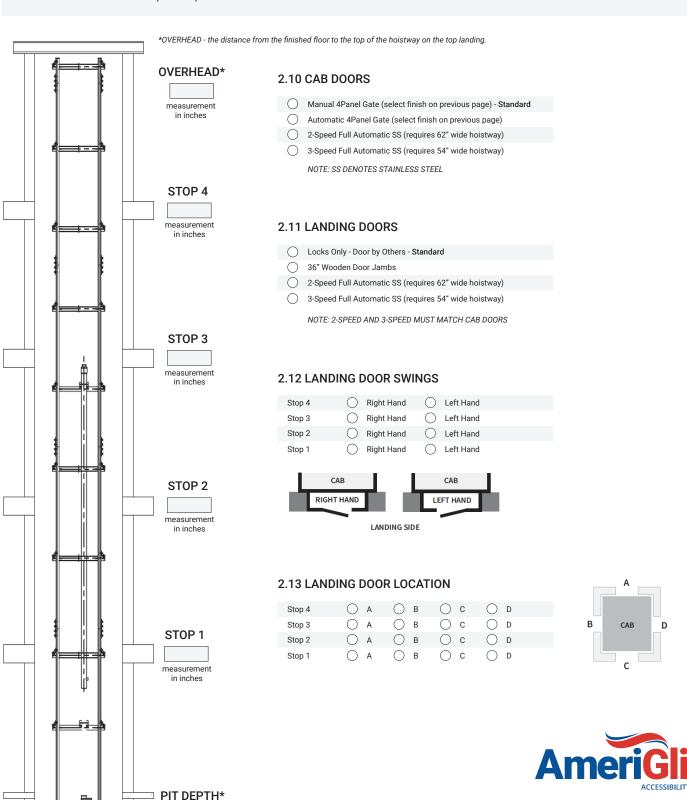

Optional

Optional

2-3 speed doors

Standard

measurement

TOTAL TRAVEL

measurement

in inches