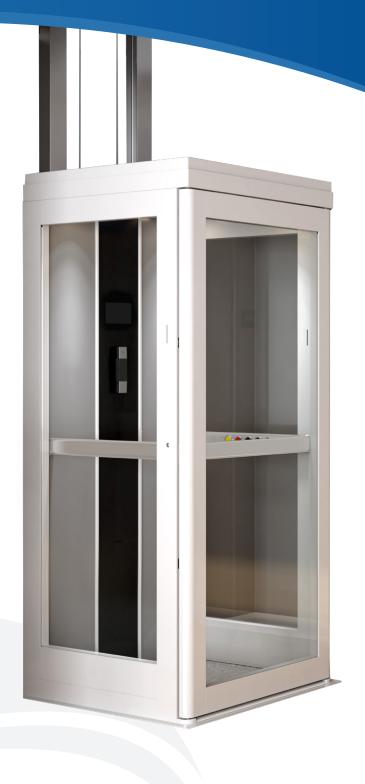

### within your home and enjoy where you live now and in the future.

Introducing our newest elevator, the Juno Elevator! Providing smooth and quiet throughthe-floor travel, this innovative elevator can be installed in any room, according to your desired travel.

Quick and easy to install, the Juno elevator is located close to the wall but is not attached to the wall. When the lift is not in the room you can enjoy all of your living space - an impressive addition to any home.

## From installation to operation, every detail has been designed with you in mind.

Our Juno Elevator uses Traction Drive as standard to provide the most comfortable travel experience and installation and operational benefits:

#### **Intelligent Logic Diagnostic Display**

Our innovative digital control brings a plethora of benefits, not only for you but also for our installers and service engineers making an easier installation process, simplified servicing and reduced fault-finding.