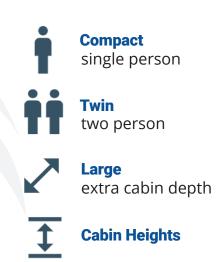

#### **Customizable to Fit Your Style and Needs**

Available in 3 sizes and 3 cabin heights, you can choose the configuration that best suits your requirements and room dimensions.

Medium = 34" x 30" Small = 22" x 30" Large = 34" x 50"