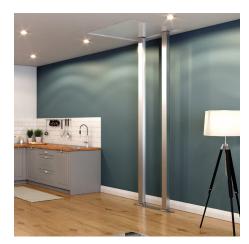

Quick and easy to install, the Juno elevator is located close to the wall but is not attached to the wall. When the lift is not in the room you can enjoy all of your living space - an impressive addition to any home.

The Juno Elevator can be installed in any room, according to your desired travel within your home.