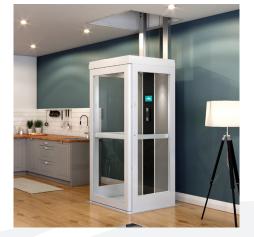

The Juno Elevator can be installed in any room, according to your desired travel within your home.

Quick and easy to install, the Juno elevator is located close to the wall but is not attached to the wall. When the lift is not in the room you can enjoy all of your living space - an impressive addition to any home.