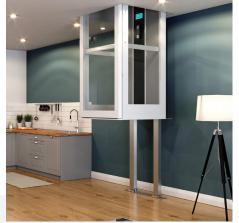

### within your home and enjoy where you live now and in the future.

Introducing our newest elevator, the Juno Elevator! Providing smooth and quiet throughthe-floor travel, this innovative elevator can be installed in any room, according to your desired travel.

Quick and easy to install, the Juno elevator is located close to the wall but is not attached to the wall. When the lift is not in the room you can enjoy all of your living space - an impressive addition to any home.

The Juno Elevator can be installed in any room, according to your desired travel within your home.