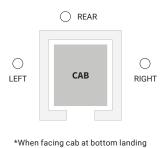

## 8. CAB Configuration

| $\circ$    | Front Opening*         |  |  |  |
|------------|------------------------|--|--|--|
| $\bigcirc$ | Pass Through (2 gates) |  |  |  |
| $\circ$    | 90° Opening (2 gates)  |  |  |  |