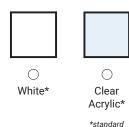

sition indicator, stainless steel call stations with digital position indicator, two electromechanical door locks, two LED pot lights, stainless steel handrail, 84" tall cab, concealed in-cabinet phone, and a sleek modern cab gate with optional operator.

## 2. Finished Hoistway Dimensions







## 4. Landings

| O 2*        | ○ 3      | O 4   |  |
|-------------|----------|-------|--|
| 5. Hoistway | Constru  | ction |  |
| Wood        | O Concre | ete   |  |
| 6. Voltage  |          |       |  |

#### 7. CAB Dimension



## 8. CAB Configuration

| $\circ$    | Front Opening*         |  |  |  |
|------------|------------------------|--|--|--|
| $\bigcirc$ | Pass Through (2 gates) |  |  |  |
| $\circ$    | 90° Opening (2 gates)  |  |  |  |

#### 9. CAB Finishes



#### 10. Gate Finishes



# VICTORIAN ELEVATOR

### **ORDER FORM**

#### **IMPORTANT**

**OVERHEAD:** Minimum overhead requirement in residential builds is 106 inches.

PIT DEPTH: Minimum depth requirement in residential builds is 10 inches.



### 11. CAB Doors

Manual 4 Panel Gate (select finish on the previous page)

## 12. Landing Doors

| $\circ$    | Locks Only - Door by Others |
|------------|-----------------------------|
| $\bigcirc$ | 36" Wooden Door Jambs       |

## 13. Landing Door Swings

| STOP 4 | ○ Right Hand ○ Left Hand ○ None |
|--------|---------------------------------|
| STOP 3 | ○ Right Hand ○ Left Hand ○ None |
| STOP 2 | Right Hand    Left Hand         |
| STOP 1 | ○ Right Hand ○ Left Hand        |



## 14. Landing Door Location

| RAIL<br>LOCATION | ○ A | ОВ  | ○ C          | O D