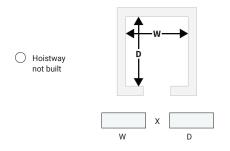

---------------|
| Contact Name Date (MM/DD/YY) Phone | Quote Reference #<br>Job Name<br>Location |
| Email                              | Notes                                     |
|                                    |                                           |

#### **Standard Features**

3 HP Winding Drum Drive System for two stops. 950lbs capacity, automatic LED cab lighting, automatic emergency cab lowering, automatic functionality, illuminated stainless steel car operating panel with digital position indicator, stainless steel call stations with digital position indicator, two electromechanical door locks, two LED pot lights, stainless steel handrail, 84" tall cab, concealed in-cabinet phone, and a sleek modern cab gate with optional operator.

## 2. Finished Hoistway Dimensions







## 4. Landings

| O 2*        | ○ 3      | O 4   |  |
|-------------|----------|-------|--|
| 5. Hoistway | Constru  | ction |  |
| Wood        | O Concre | ete   |  |
| 6. Voltage  |          |       |  |

#### 7. CAB Dimension



## 8. CAB Configuration

| $\circ$    | Front Opening*         |  |  |  |
|------------|------------------------|--|--|--|
| $\bigcirc$ | Pass Through (2 gates) |  |  |  |
| $\circ$    | 90° Opening (2 gates)  |  |  |  |

#### 9. CAB Finishes



#### 10. Gate Finishes



# VICTORIAN ELEVATOR

### **ORDER FORM**

#### **IMPORTANT**

**OVERHEAD:** Minimum overhead requirement in residential builds is 106 inches.

PIT DEPTH: Minimum depth requirement in residential builds is 10 inches.



### 11. CAB Doors

Manual 4 Panel Gate (select finish on the previous p