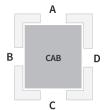

## 14. Landing Door Location

| RAIL<br>LOCATION | ○ A | ОВ  | ○ C          | O D          |        |
|------------------|-----|-----|--------------|--------------|--------|
| STOP 4           | ○ A | ○ B | $\bigcirc$ C | $\bigcirc$ D | ○ None |
| STOP 3           | ○ A | ОВ  | ○ C          | O D          | O None |
| STOP 2           | ○ A | ○В  | ○ C          | O D          | O None |
| STOP 1           | ○ A | ОВ  | ○ C          | O D          |        |