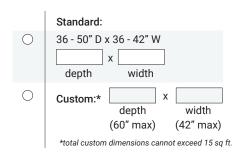

|

#### **Standard Features**

3 HP Winding Drum Drive System for two stops. 950lbs capacity, automatic LED cab lighting, automatic emergency cab lowering, automatic functionality, illuminated stainless steel car operating panel with digital position indicator, stainless steel call stations with digital position indicator, two electromechanical door locks, two LED pot lights, stainless steel handrail, 84" tall cab, concealed in-cabinet phone, and a sleek modern cab gate with optional operator.

## 2. Finished Hoistway Dimensions







## 4. Landings

| O 2*        | ○ 3      | O 4   |  |
|-------------|----------|-------|--|
| 5. Hoistway | Constru  | ction |  |
| Wood        | O Concre | ete   |  |
| 6. Voltage  |          |       |  |

#### 7. CAB Dimension



## 8. CAB Configuration

| $\circ$    | Front Opening*         |  |  |  |
|------------|------------------------|--|--|--|
| $\bigcirc$ | Pass Through (2 gates) |  |  |  |
| $\circ$    | 90° Opening (2 gates)  |  |  |  |

#### 9. CAB Finishes



#### 10. Gate Finishes



# VICTORIAN ELEVATOR

### **ORDER FORM**

#### **IMPORTANT**

**OVERHEAD:** Minimum overhead requirement in residential builds is 106 inches.

PIT DEPTH: Minimum depth requirement in residential builds is 10 inches.



### 11. CAB Doors

Manual 4 Panel Gate (select finish on the previous page)

## 12. Landing Doors

| $\circ$    | Locks Only - Door by Others |
|------------|-----------------------------|
| $\bigcirc$ | 36" Wooden Door Jambs       |

## 13. Landing Door Swings

| STOP 4 | ○ Right Hand ○ Left Hand ○ None |