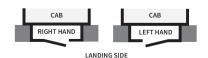

## 13. Landing Door Swings

| STOP 4 | ○ Right Hand ○ Left Hand ○ None |
|--------|---------------------------------|
| STOP 3 | ○ Right Hand ○ Left Hand ○ None |
| STOP 2 | Right Hand    Left Hand         |
| STOP 1 | ○ Right Hand ○ Left Hand        |