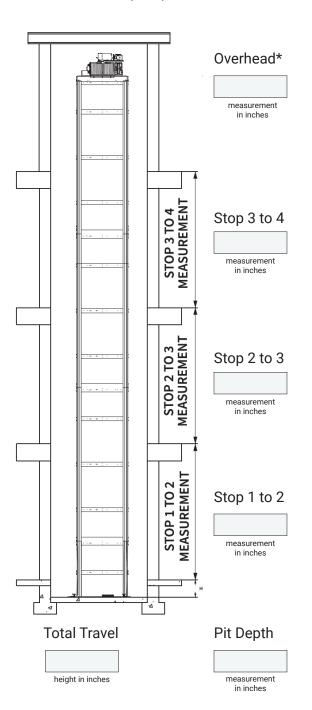

## 2. Finished Hoistway Dimensions

#### **IMPORTANT**

**OVERHEAD:** Minimum overhead requirement in residential builds is 106 inches.

PIT DEPTH: Minimum depth requirement in residential builds is 10 inches.