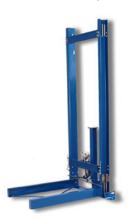

## **SOLID EQUIPMENT**

The backbone of the LULA is an all steel modular design sling assembly and a welded steel platform that is comfortably rated for up to 1,400 lbs. It comes with a Life Time Warranty.