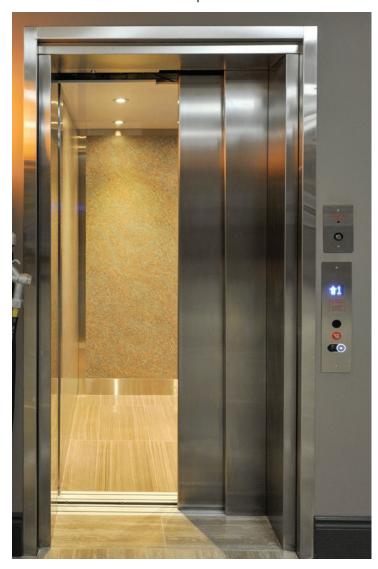

"LU/LA" Elevators are designed to service schools, churches, low rise buildings, low occupancy commercial buildings, and single family housing. It provides the functionality of a commercial elevator with the practicality and price point suitable for these applications. It can be designed to fit into any décor and be as elaborate or simplistic as desired.

## **FEATURES**

- Emergency Lighting
- · Fire Rated Cab & Doors
- · Fire Phase 1 & 2 (Optional)
- Emergency Lowering With DC Back-up
- · Self Leveling
- · Braille Tactile Controls
- · Illuminated Push Buttons
- · Emergency Stop Alarm
- Hands free ADA phone
- · Stainless Steel Handrail
- · Full Steel Sling & Exterior Cab Walls