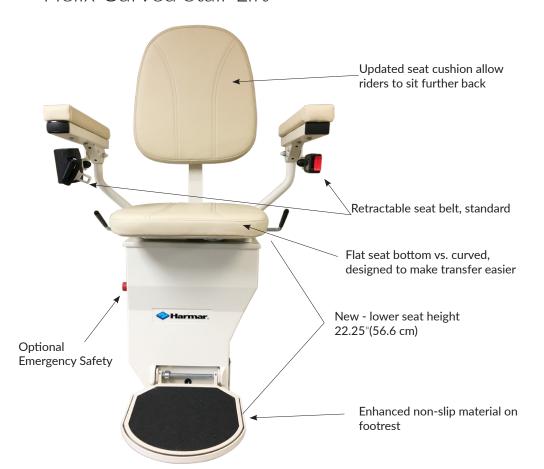

**20** Feet Per Minute

350 Pound Capacity

16<sup>11</sup>
Folded Width

164<sup>th</sup>
Max Travel Length

| Helix Series Product Specifications |                                                                                                                            |
|-------------------------------------|----------------------------------------------------------------------------------------------------------------------------|
| Weight Capacity                     | 350 lb (158.8 kg)                                                                                                          |
| Drive System                        | Steel Rack and Pinion                                                                                                      |
| Lift Speed                          | 20 FPM                                                                                                                     |
| Seat                                | 19" W x 15" D x 20.5" H (48.3 x 38.1 x 52.1 cm)                                                                            |
| Folded Width                        | 16" (40.6 cm)                                                                                                              |
| Control Circuit                     | 24V DC                                                                                                                     |
| Standard Color                      | Beige                                                                                                                      |
| Max Rail Length                     | 164' (50 m)                                                                                                                |
| Warranty                            | Limited Lifetime Warranty, 2-Year on Parts, 1-Year on Battery                                                              |
| Options                             | Emergency Safety, Wide Seat 21" (53.3 cm), Key Switch,<br>Additional Call/Send, Additional Charging Station, Custom Colors |