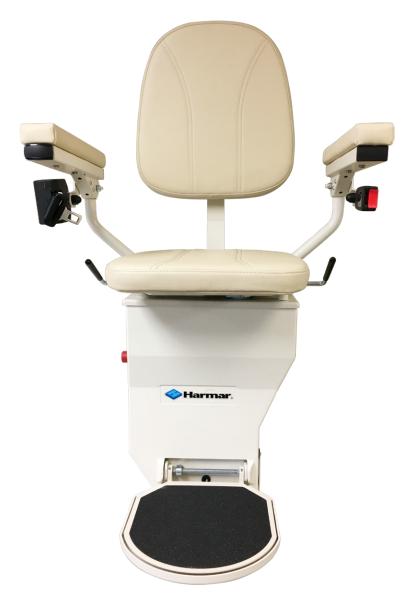

**20** Feet Per Minute

350 Pound Capacity

16<sup>11</sup>
Folded Width

164<sup>th</sup>
Max Travel Length

| Helix Series Product Specifications |                                                                                                                            |
|-------------------------------------|----------------------------------------------------------------------------------------------------------------------------|
| Weight Capacity                     | 350 lb (158.8 kg)                                                                                                          |
| Drive System                        | Steel Rack and Pinion                                                                                                      |
| Lift Speed                          | 20 FPM                                                                                                                     |
| Seat                                | 19" W x 15" D x 20.5" H (48.3 x 38.1 x 52.1 cm)                                                                            |
| Folded Width                        | 16" (40.6 cm)                                                                                                              |
| Control Circuit                     | 24V DC                                                                                                                     |
| Standard Color                      | Beige                                                                                                                      |
| Max Rail Length                     | 164' (50 m)                                                                                                                |
| Warranty                            | Limited Lifetime Warranty, 2-Year on Parts, 1-Year on Battery                                                              |
| Options                             | Emergency Safety, Wide Seat 21" (53.3 cm), Key Switch,<br>Additional Call/Send, Additional Charging Station, Custom Colors |