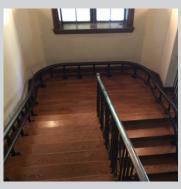

### **TIGHTER CURVES**

The Helix's narrow profile mounts closer to the wall, hugging the stairway with tighter bends and flowing radius curves. This means more room for you, and a comfortable smooth ride.